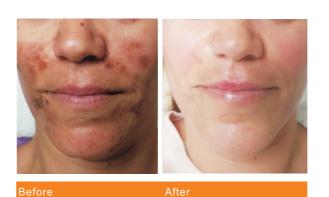

## Make the body age down Every cell full of vitality

Thermal therapy: Enhance base temperature, rgulate the physical acidic constitution.

**Immunity:** Clear aged cells and toxins and improve immunity.

**Senescence:** Activates body cells and helps tissue cells to regenerate.

Body sculpting: Reduce excess fat, tighten the skin, lose weight and sculpt your body.

Pain: Regulate chronic pain in shoulders, neck and waist, improve microcirculation and muscle regeneration.