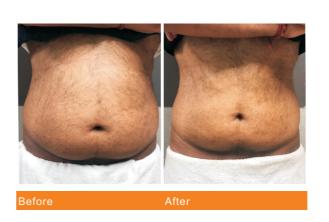

Fat-blasting: Visceral fat improvement, subcutaneous fat reduction, fatty liver improvement, waist size reduction.