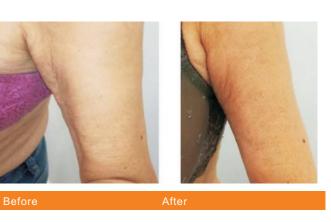

**Senescence:** Activates body cells and helps tissue cells to regenerate.

Body sculpting: Reduce excess fat, tighten the skin, lose weight and sculpt your body.

Pain: Regulate chronic pain in shoulders, neck and waist, improve microcirculation and muscle regeneration.