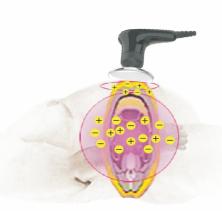

## What is EHIT?

t s the unique system that stimulates intra and extra cellular ion exchange restoring physiological cell electrical activity, which enables the correct functonality of the cells.

Based on the 448kHz freouency which is the key of our active cell therapy, it activates biostimulation, stimulates microcirculation and promotes metabolic hyperactivation, while respecting cell physiology.

The 448kHz frequency enhances ion mobilisation through the intra and extracelluar matrix that restores the permeability of cell membrane potential.

The cellular electrical balance optimises tissue recovery by supplying oxygen and nutrients. through the body's natural blood supply, The circulatory activation (microcirculation and vasodiation) stimulates proliferation and fibroblasts activity generated by collagen. The result is tissue regeneration promoted by the 448kHz frequency.