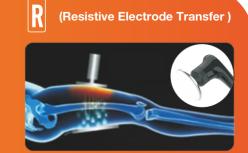

Stainless Steel Electrode (not Insulated)

Current to be transferred directly to the patien

Go into 6~8cm depth of skin

Insulated Electrode

Current to be transferred by Capacity to patien

Go into 3~5cm depth of skin