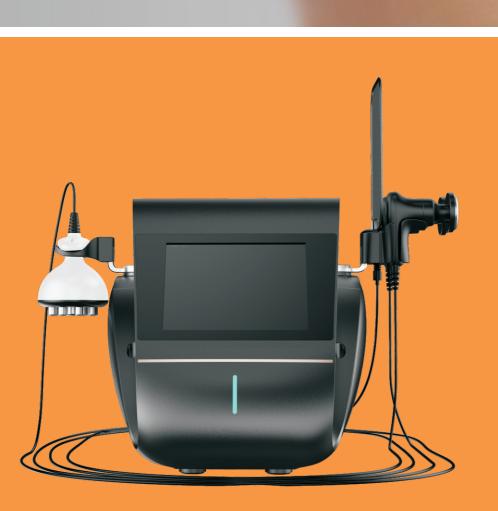

448KHz

Give The Body and Cells A Brand New Life



EHIT "Endogenous Heat Immune Technology" starts with the function of cells by radio frequency current 448kHz, which allows cells to move across the membrane, generate deep-source heat and penetrate the body system through the entire layer, directly acting on various tissues of the body and activating body functions. Combining with RF deep-heat fat fat-blasting technology, it eliminates visceral fat and reduces the burden of the body. Energy goes deep into the bones, muscles, and then to the viscera and tissues, strengthening metabolism from the inside to the outside, rejuvenating the cells of the whole body, and regaining youthful vitality.



## What is EHIT?

t s the unique system that stimulates intra and extra cellular ion exchange restoring physiological cell electrical activity, which enables the correct functonality of the cells.

Based on the 448kHz freouency which is the key of our active cell therapy, it activates biostimulation, stimulates microcirculation and promotes metabolic hyperactivation, while respecting cell physiology.

The 448kHz frequency enhances ion mobilisation through the intra and extracelluar matrix that restores the permeability of cell membrane potential.

The cellular electrical balance optimises tissue recovery by supplying oxygen and nutrients. through the body's natural blood supply, The circulatory activation (microcirculation and vasodiation) stimulates proliferation and fibroblasts activit