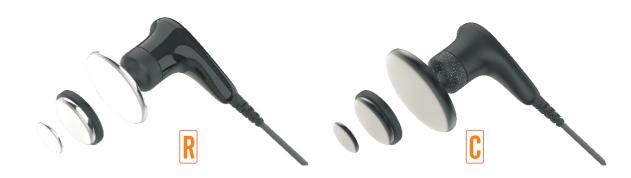

Stainless Steel Electrode (not Insulated)

Current to be transferred directly to the patien

Go into 6~8cm depth of skin

Insulated Electrode

Current to be transferred by Capacity to patien

Go into 3~5cm depth of skin