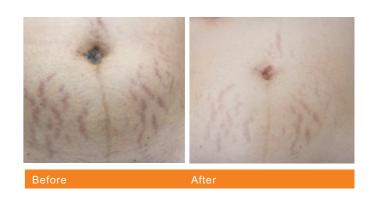

The 448kHz frequency enhances ion mobilisation through the intra and extracelluar matrix that restores the permeability of cell membrane potential.

The cellular electrical balance optimises tissue recovery by supplying oxygen and nutrients. through the body's natural blood supply, The circulatory activation (microcirculation and vasodiation) stimulates proliferation and fibroblasts activity generated by collagen. The result is tissue regeneration promoted by the 448kHz frequency.

#### 2) Non-thermal effect:

Activate metabolism, provide more nutrients for fibroblasts, and accelerate collagen and elastin synthesis.