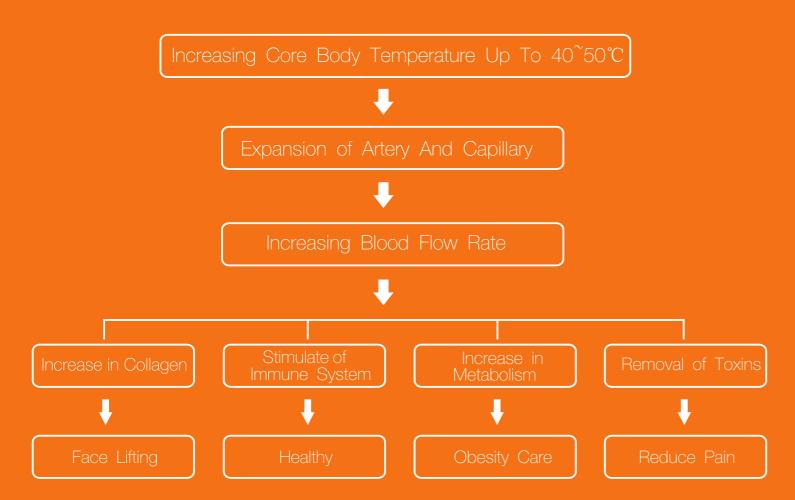

# **Treatment Principle**

Endogenous heat immunotherapy, adopts an advanced system with a frequency of 448kHz, and uses electric frequency to promote biological effects, promote cell activation and regeneration, stimulate stem cell proliferation, accelerate detoxification and lipolysis.

## 1) Thermal effect:

Rapidly increase metabolism, help tissue detoxification and drainage, stimulate fat decomposition, generate new collagen and stimulate heat shock protein.

#### 2) Non-thermal effect:

Activate metabolism, provide more nutrients for fibroblasts, and accelerate collagen and elastin synthesis.

#### 3) Warm effect:

Increase blood flow rate, help cells replenish oxygen, help metabolize waste in the body and promote metabolism.